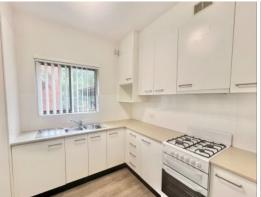

- Generous living with decorative fireplace opening to exclusive use front Garden.
- Separate dining flowing through to the kitchen
- Modern all white gas kitchen with dish drawer dishwasher.
- 3x queen sized bedrooms, master being oversized.
- Modern bathroom with separate bath/shower & w/c.
- Shared external laundry with room for your own machine.
- Common rear garden.
- Gardening included.