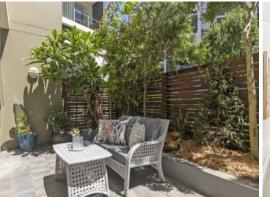

## - Oversized master bedroom with generous built-in robes

- Contemporary bathroom with clean lines and frameless shower screen

Secure ground floor garden entertainer, all on

- Well-proportioned study nook & large
- European-style internal laundry, basement secure car space, and private

storage all on title

- Pet-friendly

one level

- 92sqm internal & courtyard
- Total: 102sqm (includes secure car space & storage cage)

 Council Rates:
 \$404.00 p/q

 Water Rates:
 \$173.00 p/q

 Strata Rates:
 \$1,200.00 p/q