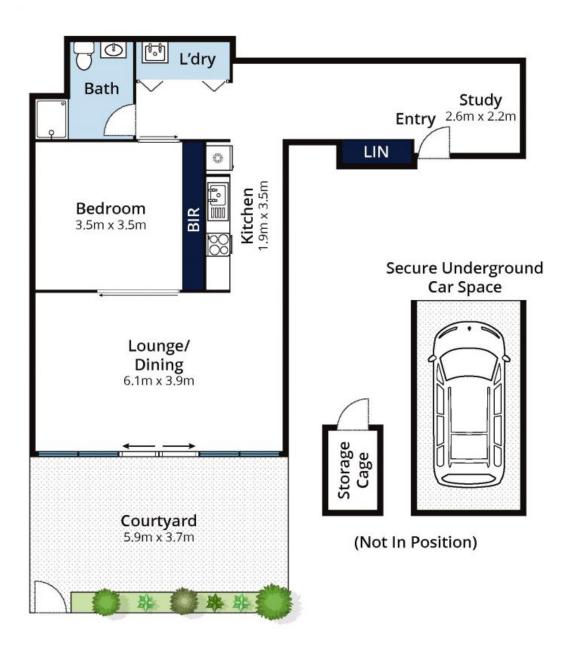

101/7 Sylvan Avenue Balgowlah, NSW

## - Oversized master bedroom with generous built-in robes

- Contemporary bathroom with clean lines and frameless shower screen

Secure ground floor garden entertainer, all on

- Well-proportioned study nook & large
- European-style internal laundry, basement secure car space, and private

storage all on title

- Pet-friendly

one level

- 92sqm internal & courtyard
- Total: 102sqm (includes secure car space & storage cage)

 Council Rates:
 \$404.00 p/q

 Water Rates:
 \$173.00 p/q

 Strata Rates:
 \$1,200.00 p/q

**Angus White** 

**Michelle Leyshon** 

0425 277 221

0436 473 640

Approx House Area 76m<sup>2</sup>

Whilst burns, our has made every attempt to ensure the accuracy of the floor plan contained here, measurements are approximate and no responsibility is taken for any error, omission, or mis-statement, This plan is for illustrative purposes only.