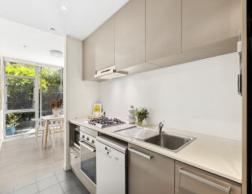

## - Oversized master bedroom with generous built-in robes

- Contemporary bathroom with clean lines and frameless shower screen

Secure ground floor garden entertainer, all on

- Well-proportioned study nook & large
- European-style internal laundry, basement secure car space, and private

storage all on title

- Pet-friendly

one level

- 92sqm internal & courtyard
- Total: 102sqm (includes secure car space & storage cage)

 Council Rates:
 \$404.00 p/q

 Water Rates:
 \$173.00 p/q

 Strata Rates:
 \$1,200.00 p/q