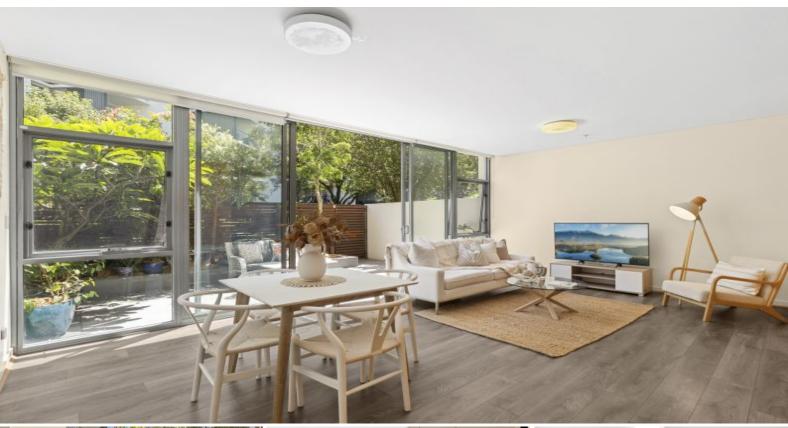

## - Oversized master bedroom with generous built-in robes

- Contemporary bathroom with clean lines and frameless shower screen

Secure ground floor garden entertainer, all on

- Well-proportioned study nook & large
- European-style internal laundry, basement secure car space, and private

storage all on title

- Pet-friendly

one level

- 92sqm internal & courtyard
- Total: 102sqm (includes secure car space & storage cage)

 Council Rates:
 \$404.00 p/q

 Water Rates:
 \$173.00 p/q

 Strata Rates:
 \$1,200.00 p/q