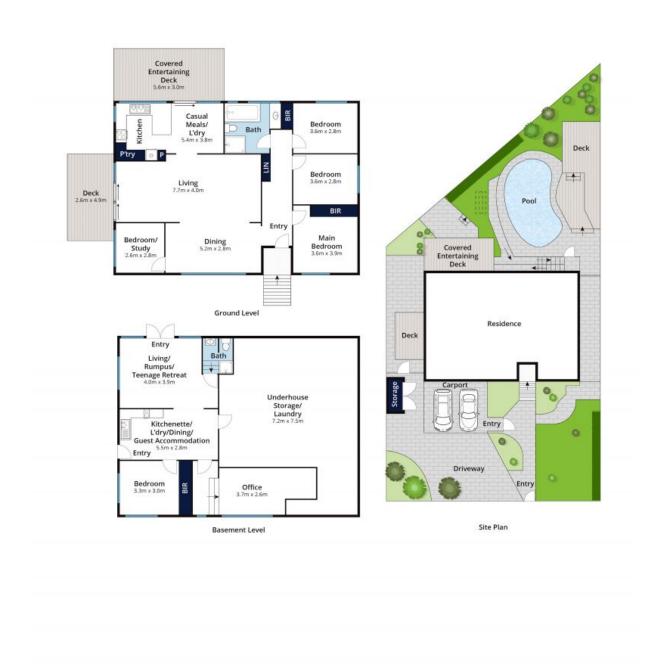

Coastal Sun-Filled Family Haven

Offering an incredibly flexible floorplan, the home boasts great separation from the the bedrooms upstairs, spacious open plan living and dining area that effortlessly flows onto a well-appointed kitchen overlooking the sparkling pool. Enjoy views from both of the two balconies, one facing North and the other East, providing a dynamic canvas for enjoying sunrise and sunset moments.

The lower level of this residence is a haven for guests or family enjoyment, boasting a dedicated teenagers retreat and large wet bar setting the stage for seamless entertainment or separate living with one bedroom and study located here also.

t. This plan is for illustrative purp