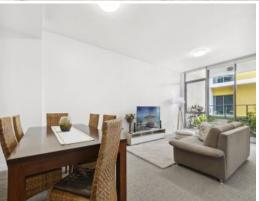

This luminous and inviting residence, boasting a coveted Easterly aspect, showcases a range of sophisticated features, including:

- A secure building with lift access
- A contemporary gas kitchen equipped with a Miele dishwasher
- Expansive living and dining areas that seamlessly transition to a spacious entertainer's balcony
- A generously sized bedroom with built-in wardrobes and forecourt views
- A chic shower-only bathroom complete with a European laundry, including a dryer and storage