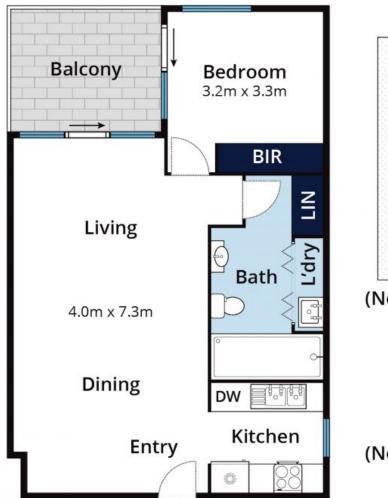

## Resort-Style Living in a Convenient Location

Presenting this exceptional 1-bedroom apartment situated on the 2nd floor of "Cove," an integral part of the esteemed Stockland Village development nestled in the heart of Balgowlah. Enjoy the seamless accessibility to essential amenities such as shops, Fitness First, cafes, restaurants, and city transportation, all conveniently located at your doorstep.

This luminous and inviting residence, boasting a coveted Easterly aspect, showcases a range of sophisticated features, including:

- A secure building with lift access
- A contemporary gas kitchen equipped with a Miele dishwasher
- Expansive living and dining areas that seamlessly transition to a spacious entertainer's balcony
- A generously sized bedroom with built-in wardrobes and forecourt views
- A chic shower-only bathroom complete with a European laundry, including a dryer and storage