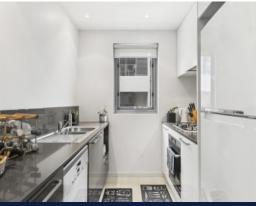

This luminous and inviting residence, boasting a coveted Easterly aspect, showcases a range of sophisticated features, including:

- A secure building with lift access
- A contemporary gas kitchen equipped with a Miele dishwasher
- Expansive living and dining areas that seamlessly transition to a spacious entertainer's balcony
- A generously sized bedroom with built-in wardrobes and forecourt views
- A chic shower-only bathroom complete with a European laundry, including a dryer and storage