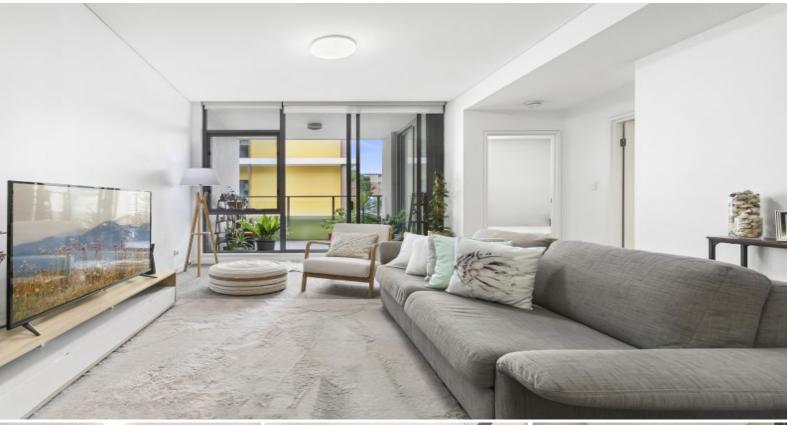

## Resort-Style Living in a Convenient Location

Presenting this exceptional 1-bedroom apartment situated on the 2nd floor of "Cove," an integral part of the esteemed Stockland Village development nestled in the heart of Balgowlah. Enjoy the seamless accessibility to essential amenities such as shops, Fitness First, cafes, restaurants, and city transportation, all conveniently located at your doorstep.

This luminous and inviting residence, boasting a coveted Easterly aspect, showcases a range of sophisticated features, including:

- A secure building with lift access
- A contemporary gas kitchen equipped with a Miele dishwasher
- Expansive living and dining areas that seamlessly transition to a spacious entertainer's balcony
- A generously sized bedroom with built-in wardrobes and forecourt views
- A chic shower-only bathroom complete with a European laundry, including a dryer and storage