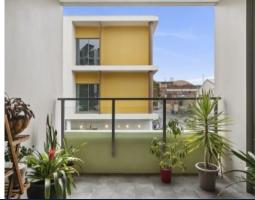

This luminous and inviting residence, boasting a coveted Easterly aspect, showcases a range of sophisticated features, including:

- A secure building with lift access
- A contemporary gas kitchen equipped with a Miele dishwasher
- Expansive living and dining areas that seamlessly transition to a spacious entertainer's balcony
- A generously sized bedroom with built-in wardrobes and forecourt views
- A chic shower-only bathroom complete with a European laundry, including a dryer and storage