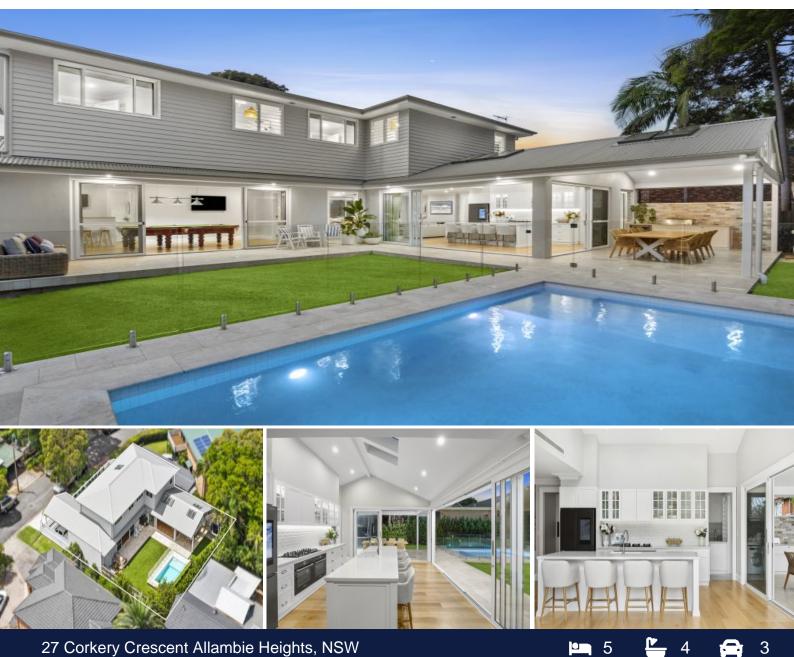

## Luxury Family Entertainer!

Nestled in Allambie Heights, this 5-bedroom home epitomises contemporary modern luxury with family convenience in mind. With a rare 18-meter street frontage, the residence is abundant with light thanks to the large windows throughout the seamless comfortable and connected living spaces.

This dwelling is curated for comfort, style, and most of all, designed for everyday family ease of living.

## Key Features:

- Built by Award Winning builder
- BOSCH appliances throughout including twin pyrolytic ovens
- Concrete pool with gas heating and low maintenance equipment
- Double-glazed windows throughout.