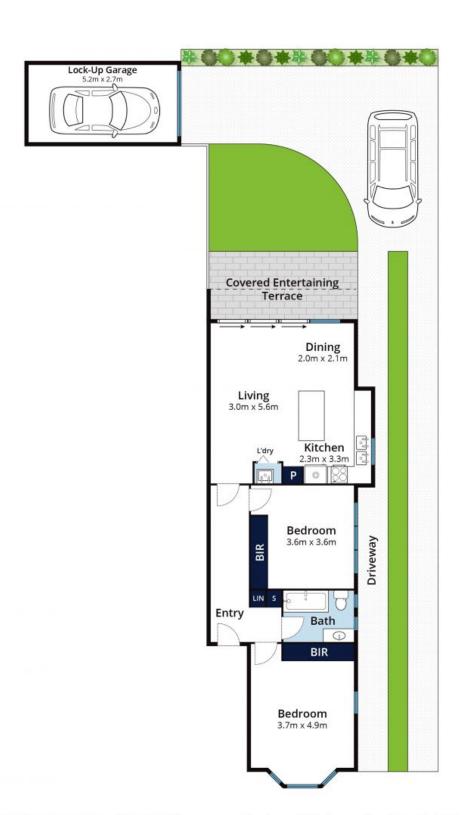

## Sophisticated Art Deco Elegance

This renovated Art Deco lower duplex effortlessly combines modern luxury with classic charm, tastefully paying homage to its Art Deco design. Abundant with natural light from the north-facing windows, the ground-floor apartment features an open-plan living area that opens onto a manicured lawn. The double-sized bedrooms offer both comfort and style complete with built-in robes and ceiling fans. The spacious gas kitchen with mirrored splashbacks and an island bench adds a touch of sophistication while making everyday living a breeze.

This residence features high-quality renovations, including leadlight windows. It also provides a single lock-up garage and secure driveway parking for two cars.

- Manly West Primary School catchment,

 Council Rates:
 \$382.00 p/q