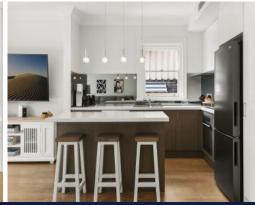

## Sophisticated Art Deco Elegance

This renovated Art Deco lower duplex effortlessly combines modern luxury with classic charm, tastefully paying homage to its Art Deco design. Abundant with natural light from the north-facing windows, the ground-floor apartment features an open-plan living area that opens onto a manicured lawn. The double-sized bedrooms offer both comfort and style complete with built-in robes and ceiling fans. The spacious gas kitchen with mirrored splashbacks and an island bench adds a touch of sophistication while making everyday living a breeze.