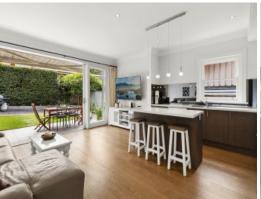

## Sophisticated Art Deco Elegance

This renovated Art Deco lower duplex effortlessly combines modern luxury with classic charm, tastefully paying homage to its Art Deco design. Abundant with natural light from the north-facing windows, the ground-floor apartment features an open-plan living area that opens onto a manicured lawn. The double-sized bedrooms offer both comfort and style complete with built-in robes and ceiling fans. The spacious gas kitchen with mirrored splashbacks and an island bench adds a touch of sophistication while making everyday living a breeze.