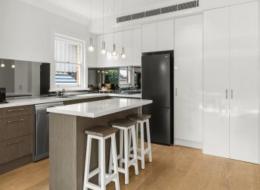

## Sophisticated Art Deco Elegance

This renovated Art Deco lower duplex effortlessly combines modern luxury with classic charm, tastefully paying homage to its Art Deco design. Abundant with natural light from the north-facing windows, the ground-floor apartment features an open-plan living area that opens onto a manicured lawn. The double-sized bedrooms offer both comfort and style complete with built-in robes and ceiling fans. The spacious gas kitchen with mirrored splashbacks and an island bench adds a touch of sophistication while making everyday living a breeze.