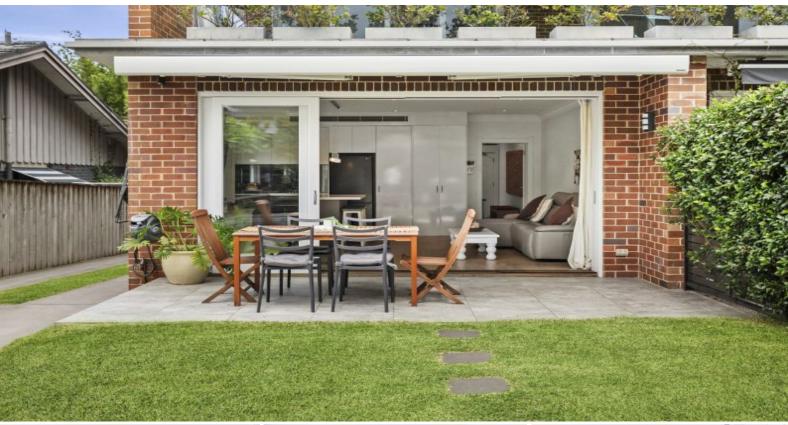

## Sophisticated Art Deco Elegance

This renovated Art Deco lower duplex effortlessly combines modern luxury with classic charm, tastefully paying homage to its Art Deco design. Abundant with natural light from the north-facing windows, the ground-floor apartment features an open-plan living area that opens onto a manicured lawn. The double-sized bedrooms offer both comfort and style complete with built-in robes and ceiling fans. The spacious gas kitchen with mirrored splashbacks and an island bench adds a touch of sophistication while making everyday living a breeze.

This residence features high-quality renovations, including leadlight windows. It also provides a single lock-up garage and secure driveway parking for two cars.

- Manly West Primary School catchment,

 Council Rates:
 \$382.00 p/q