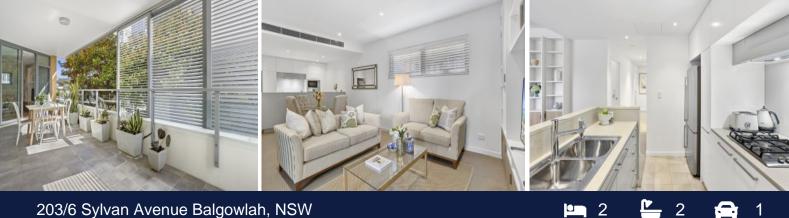

## STEP INTO THE SERENITY OF BALGOWLAH APARTMENT LIVING

## Key Features:

- Two bedrooms with built-in wardrobes and balcony access
- Two modern bathrooms, including a generously sized bathroom with a walk-in frameless shower and a luxurious bathtub
- Open-plan living and dining area seamlessly extending to an expansive entertainer's balcony
- Air conditioning for year-round comfort
- Stylish kitchen with a double sink and gas-cooking
- Secure car space for your peace of mind
- Prime location in Balgowlah, with easy access to schools, parks,
- shopping, and dining options
- 25 m pool
- On-site building manager

| Council Rates: |  |
|----------------|--|
| Water Rates:   |  |
| Strata Rates:  |  |

\$382.00 p/q \$160.00 p/q \$2,043.00 p/q

**Angus White** 0425 277 221

**Michelle Leyshon** 0436 473 640

203/6 Sylvan Avenue, Balgowlah