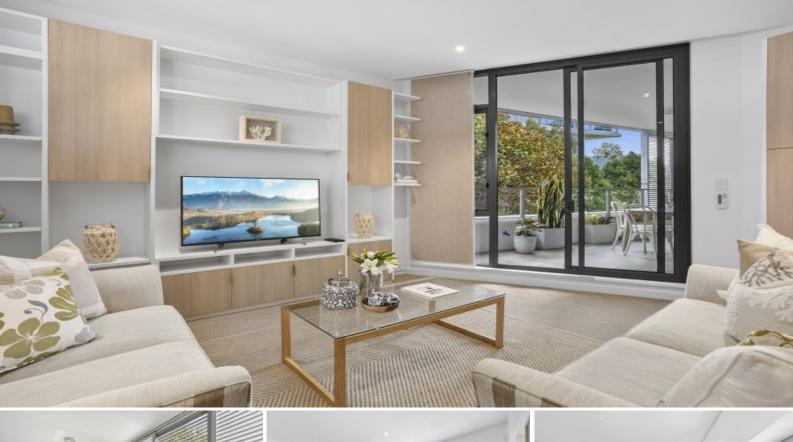

## STEP INTO THE SERENITY OF BALGOWLAH APARTMENT LIVING

## Key Features:

- Two bedrooms with built-in wardrobes and balcony access
- Two modern bathrooms, including a generously sized bathroom with a walk-in frameless shower and a luxurious bathtub
- Open-plan living and dining area seamlessly extending to an expansive entertainer's balcony
- Air conditioning for year-round comfort
- Stylish kitchen with a double sink and gas-cooking
- Secure car space for your peace of mind
- Prime location in Balgowlah, with easy access to schools, parks,
- shopping, and dining options
- 25 m pool
- On-site building manager