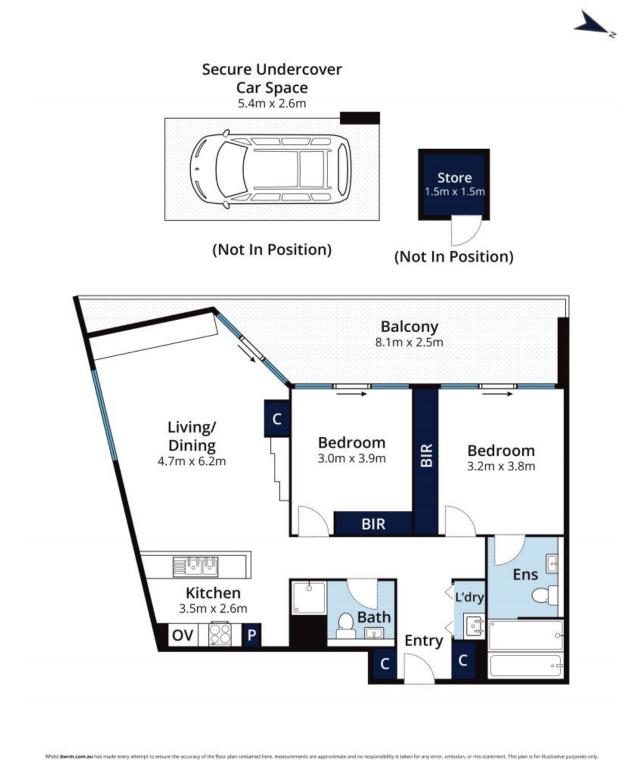

## Key Features:

- Two bedrooms with built-in wardrobes and balcony access
- Two modern bathrooms, including a generously sized bathroom with a walk-in frameless shower and a luxurious bathtub
- Open-plan living and dining area seamlessly extending to an expansive entertainer's balcony
- Air conditioning for year-round comfort
- Stylish kitchen with a double sink and gas-cooking
- Secure car space for your peace of mind
- Prime location in Balgowlah, with easy access to schools, parks,
- shopping, and dining options
- 25 m pool
- On-site building manager