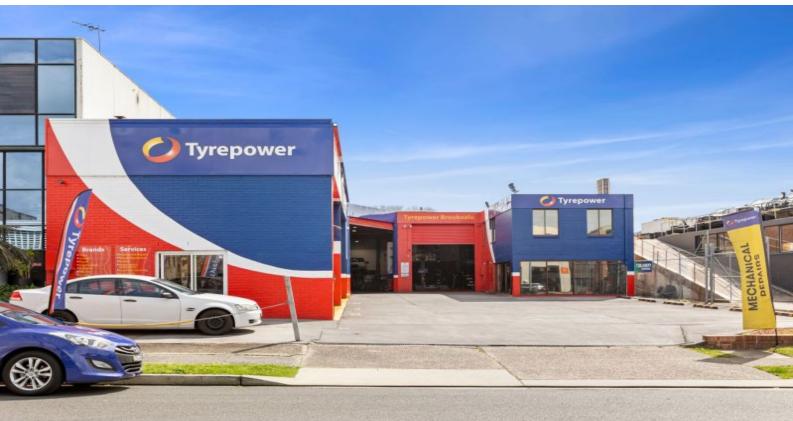

## 14 Chard Road Brookvale, NSW

## EXCEPTIONAL INDUSTRIAL INVESTMENT OPPORTUNITY IN BROOKVALE

Discover the epitome of prime industrial real estate at 14 Chard Road, Brookvale? where unparalleled potential meets strategic location. This 2-storey, freehold titled industrial investment stands as a testament to meticulous maintenance and strategic reconfiguration opportunities. With a modern design, this versatile asset boasts a ground level mechanics workshop featuring impressive 2.9 metre\* and 5 metre\* ceiling heights, complemented by a mezzanine office/storage area above.

The property, currently under the esteemed banner of Tyrepower, showcases their commitment to quality, evident through the recent refurbishments.

Key Features:

- Modern Freehold Industrial Investment: A contemporary structure designed for optimal functionality, blending a ground floor mechanic workshop seamlessly with a mezzanine office a