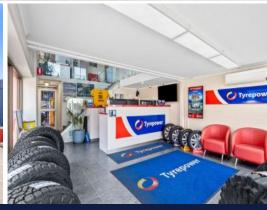

## EXCEPTIONAL INDUSTRIAL INVESTMENT OPPORTUNITY IN BROOKVALE

Discover the epitome of prime industrial real estate at 14 Chard Road, Brookvale? where unparalleled potential meets strategic location. This 2-storey, freehold titled industrial investment stands as a testament to meticulous maintenance and strategic reconfiguration opportunities. With a modern design, this versatile asset boasts a ground level mechanics workshop featuring impressive 2.9 metre\* and 5 metre\* ceiling heights, complemented by a mezzanine office/storage area above.

The property, currently under the esteemed banner of Tyrepower, showcases their commitment to quality, evident through the recent refurbishments.

Key Features:

- Modern Freehold Industrial Investment: A contemporary structure designed for optimal functionality, blending a ground floor mechanic workshop seamlessly with a mezzanine office a