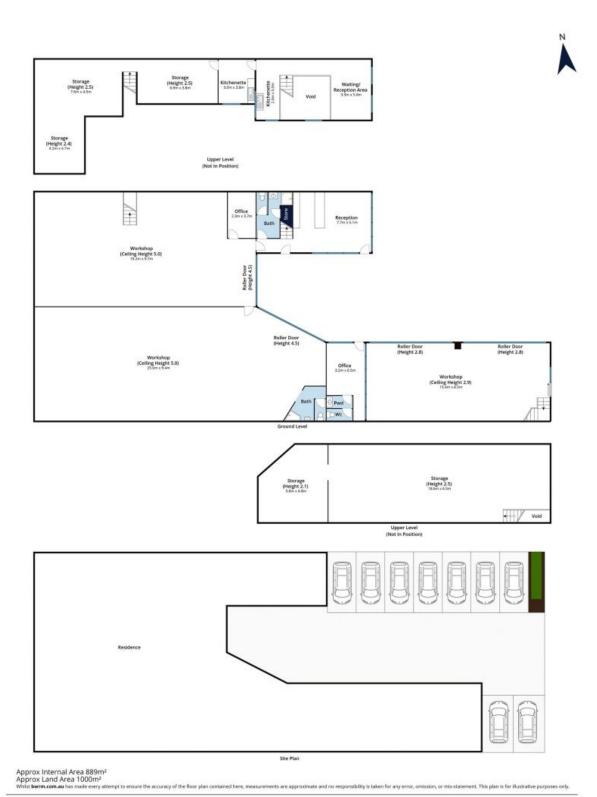

## EXCEPTIONAL INDUSTRIAL INVESTMENT OPPORTUNITY IN BROOKVALE

Discover the epitome of prime industrial real estate at 14 Chard Road, Brookvale? where unparalleled potential meets strategic location. This 2-storey, freehold titled industrial investment stands as a testament to meticulous maintenance and strategic reconfiguration opportunities. With a modern design, this versatile asset boasts a ground level mechanics workshop featuring impressive 2.9 metre\* and 5 metre\* ceiling heights, complemented by a mezzanine office/storage area above.

The property, currently under the esteemed banner of Tyrepower, showcases their commitment to quality, evident through the recent refurbishments.

Key Features:

- Modern Freehold Industrial Investment: A contemporary structure designed for optimal functionality, blending a ground floor mechanic workshop seamlessly with a mezzanine office a