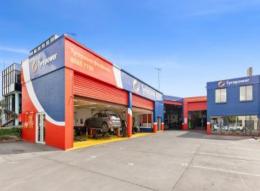

## EXCEPTIONAL INDUSTRIAL INVESTMENT OPPORTUNITY IN BROOKVALE

Discover the epitome of prime industrial real estate at 14 Chard Road, Brookvale? where unparalleled potential meets strategic location. This 2-storey, freehold titled industrial investment stands as a testament to meticulous maintenance and strategic reconfiguration opportunities. With a modern design, this versatile asset boasts a ground level mechanics workshop featuring impressive 2.9 metre\* and 5 metre\* ceiling heights, complemented by a mezzanine office/storage area above.

The property, currently under the esteemed banner of Tyrepower, showcases their commitment to quality, evident through the recent refurbishments.

Key Features:

- Modern Freehold Industrial Investment: A contemporary structure designed for optimal functionality, blending a ground floor mechanic workshop seamlessly with a mezzanine office a