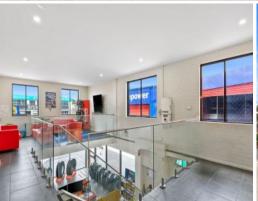

## EXCEPTIONAL INDUSTRIAL INVESTMENT OPPORTUNITY IN BROOKVALE

Discover the epitome of prime industrial real estate at 14 Chard Road, Brookvale? where unparalleled potential meets strategic location. This 2-storey, freehold titled industrial investment stands as a testament to meticulous maintenance and strategic reconfiguration opportunities. With a modern design, this versatile asset boasts a ground level mechanics workshop featuring impressive 2.9 metre\* and 5 metre\* ceiling heights, complemented by a mezzanine office/storage area above.

The property, currently under the esteemed banner of Tyrepower, showcases their commitment to quality, evident through the recent refurbishments.

Key Features:

- Modern Freehold Industrial Investment: A contemporary structure designed for optimal functionality, blending a ground floor mechanic workshop seamlessly with a mezzanine office a