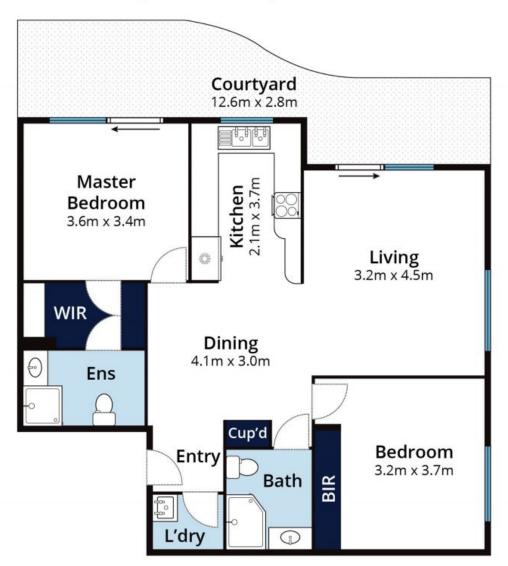

## Mosman Lifestyle Gem secure ground floor living

Gourmet kitchen with quality appliances.

Expansive lounge room leading to an enclosed balcony.

Well-defined dining area for hosting and everyday use.

Master bedroom with ensuite, walk-in wardrobe, and courtyard access.

Second bedroom with built-in wardrobe.

Modern bathrooms with sleek finishes.

Coveted location in the heart of Mosman walk to everything

Ducted air conditioning.

Proximity to express CBD and Manly public transport.

Security complex with internal lift access

Seperate Internal laundry

**Council Rates:** \$350.00 p/q **Water Rates:** \$173.00 p/q

**Water Rates:** \$173.00 p/q **Strata Rates:** \$2,002.00 p/q

**Angus White** 