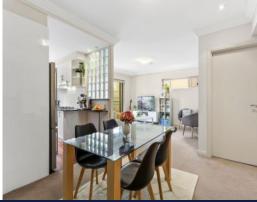

## Mosman Lifestyle Gem secure ground floor living

Gourmet kitchen with quality appliances.

Expansive lounge room leading to an enclosed balcony.

Well-defined dining area for hosting and everyday use.

Master bedroom with ensuite, walk-in wardrobe, and courtyard access.