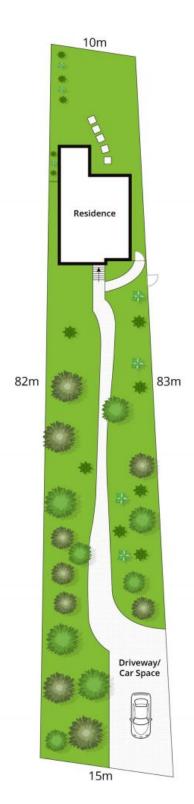

## OVER 1000sqm to Build your Dream Home in Freshwater! Subdivide this 1028sqm Bl

Unique to the market, a blank canvas resting on a prime north facing 1028sqm landholding with a combined street frontage of over 15m across an elevated block to catch ocean breezes and views. The potential here is vast, with scope to create two luxurious residences, one large family compound, a home and secondary dwelling to provide income or subdivide into 2 separate Lots STCA.

0416 053 434

0425 277 221

Whits burm.com.au has made every attempt to ensure the accuracy of the floor plan contained here, measurements are approximate and no responsibility is taken for any error, omission, or mis-statement. This plan is for illustrative purposes or