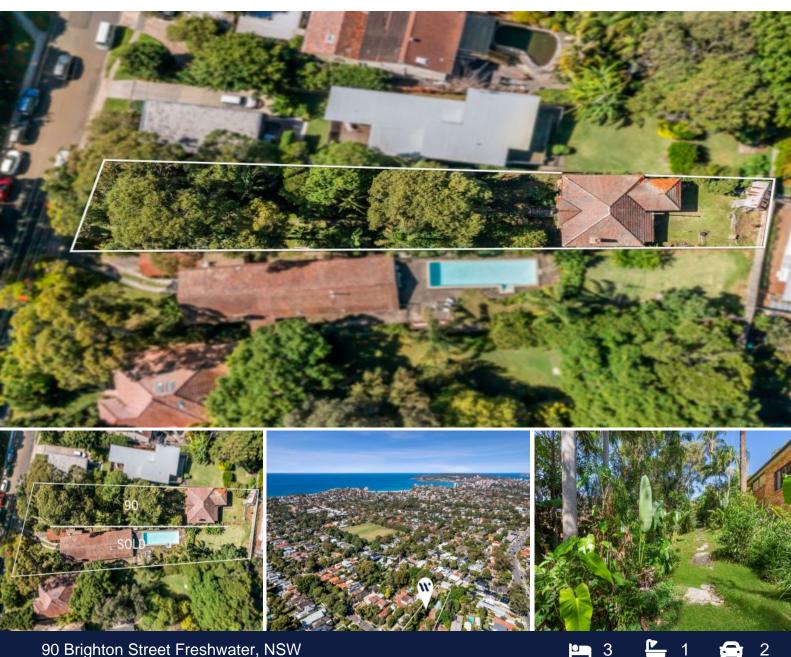

## 90 Brighton Street Freshwater, NSW

## OVER 1000sqm to Build your Dream Home in Freshwater! Subdivide this 1028sqm Bl

Unique to the market, a blank canvas resting on a prime north facing 1028sqm landholding with a combined street frontage of over 15m across an elevated block to catch ocean breezes and views. The potential here is vast, with scope to create two luxurious residences, one large family compound, a home and secondary dwelling to provide income or subdivide into 2 separate Lots STCA.

First time offered and held by the one family for generations, nestled in an elevated setting that captures sweeping district views that reach the glistening waters of Curl Curl Beach. This unbeatable lifestyle location is a level walk to local parks, quality schools, Harbord Bowling Club and South Curl Curl Beach.