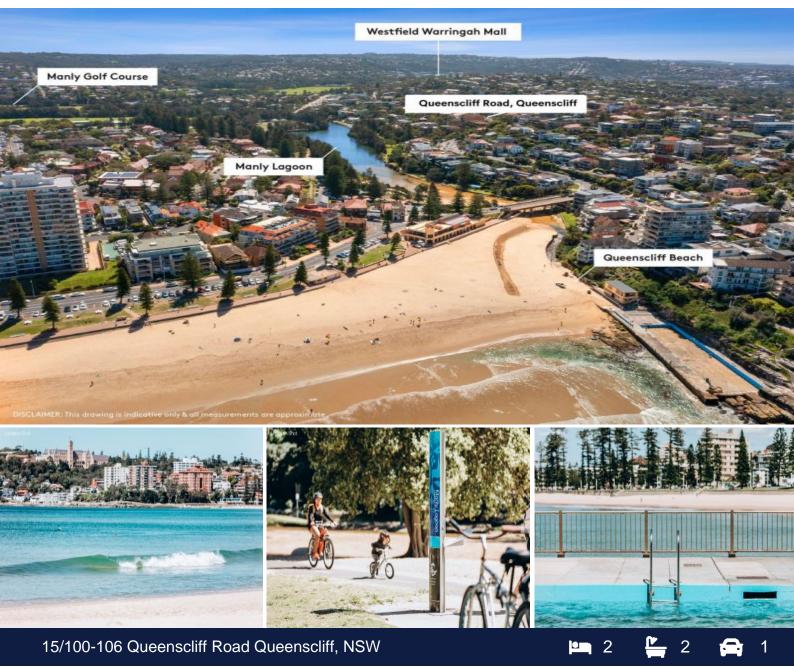

## Tranquil Lifestyle Setting

Just footsteps from your apartment complex to Manly Lagoon, walking paths and bicycle tracks. Queenscliff Beach only 400 metres from your doorstep and a short stroll into Manly village with restaurants, bars, cafes as well as shopping and transport into the city Over-sized north-facing pet friendly apartment with lagoon access positioned in tranquil tropical gardens. With spacious living and dining opening onto a private terrace nestled amongst palm trees giving a sense of seclusion in the heart of a resort style complex.